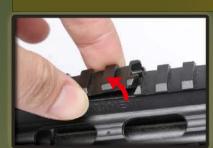

### FOLDING FRONT SIGHT

Folding the front sight

Press the plate back.

Press against the folding front sight.