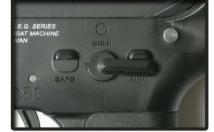

## COMPONENTS

FIRING MODE & SAFETY

- 1. Please select quality battery with the CE approval, to avoid any unnecessary damage on the product.

  2. Please use either 8.4V or 9.6V battery, if different
- voltage used, it might damage the product.
  Remove the battery from the product when it is not in
- 4. Do not wet nor incinerate the battery, nor to deform

**HOP-UP ADJUSTMENT** 

**Charging handle** 

Insert the battery into stock.

**Extend battery stock** 

Detachable rear sight

Selector lever

Stock release lever

Reinforced grip

## REAR SIGHT ADJUSTMENT

Keep the selector on Safe mode until you are actually ready to shoot.