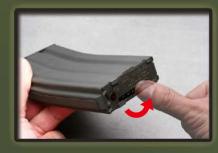

Reinstall the battery cover and butt plate.

It is strongly recommended the use of G&G BB pellets only. Using low quality BB pellets will shorten product life span

Open the cover of magazine.

Load G&G 5.95mm BB pellets into the