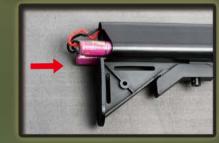

1.Charge up the battery. 2.Charging will be completed after 3 hours.

1. Push the butt plate lock (both sides) 2. Pull out the butt plate.

Take off the cover.

Pull out the wire connector.

Connect battery plug with the connector until you heard a click sound.

**HOP-UP ADJUSTMENT** 

**Charging handle** 

Insert the battery into stock.

**Extend battery stock** 

Detachable rear sight

Selector lever

Stock release lever

Reinforced grip

Reinstall the battery cover and butt plate.

It is strongly recommended the use of G&G BB pellets only. Using low quality BB pellets will shorten product life span

Open the cover of magazine.

Load G&G 5.95mm BB pellets into the