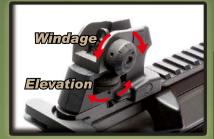

### RETRACTABLE STOCK

Press the stock release lever to unlock.

Adjust the position ( 6 position ).