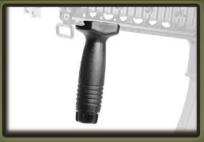

areless handling of this product may cause injury. May be hazardous up to 50 meters.

This product is intended for users 18 years or older.
Read all instructions before using this product.
The buyer and the user of this product shall adhere to all local laws regulating the usage and the ownership of airsoft guns.

WWW.GUAY2.COM Manufactured by G&G Armament Printed in Taiwan

SPECIAL SHOOTING Used for precision firing.



Inseruction Manual

COMMON SHOOTING
Used for full automatic firing.



IDAGE KNOB (left / right adjustment) ELEVATION KNOB (up / down adjustment)

## REAR SIGHT ADJUSTMENT

Keep the selector on Safe mode until you are actually ready to shoot.

### RETRACTABLE STOCK



Press the stock release lever to unlock.



Adjust the position ( 6 position ).

## **OPTIONAL PARTS**





G-03-065 Forward Grip-BK (ABS injection)

### WINDAGE ADJUSTMENT KNOB



Detachable rear sight



disassemble the rear sight.



Take off the rear sight to install other



Return the hop up dial to normal position and insert the cleaning rod from the lead edge of the inner barrel.



Be aware to have the rod facing down and reaching to the end, and remove clogged pellets.

### FOLDING FRONT SIGHT



Folding the front sight



Press the plate back.



Press against the folding front sight.

### TROUBLE SHOOTING



The screw at bottom of the grip. Please use the screwdriver to adjust



Check the wire set contact with motor.



Check the battery and connector.

## **PARTS LIST**

GR16 Rush- 01 Flash suppressor set GR16 Rush- 02 Rail system set GR16 Rush- 03 Rear sight base set GR16 Rush-