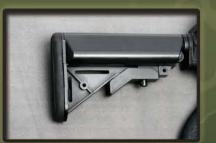

### RETRACTABLE STOCK

Press the stock release lever to unlock.

Adjust the position ( 6 position ).