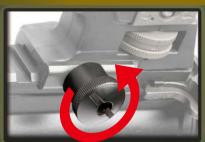

### WINDAGE ADJUSTMENT KNOB

Detachable rear sight

disassemble the rear sight.

Take off the rear sight to install other

Return the hop up dial to normal position and insert the cleaning rod from the lead edge of the inner barrel.