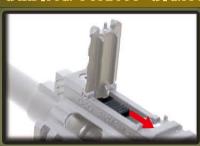

### WINDAGE ADJUSTMENT KNOB

Detachable rear sight

disassemble the rear sight.

Take off the rear sight to install other

Return the hop up dial to normal position and insert the cleaning rod from the lead edge of the inner barrel.