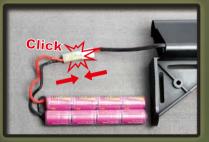

1.Charge up the battery. 2.Charging will be completed after 3 hours.

1. Push the butt plate lock (both sides) 2. Pull out the butt plate.

Take off the cover.

Pull out the wire connector.

Connect battery plug with the connector until you heard a click sound.