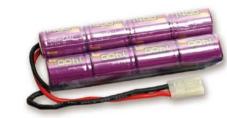

# Instruction Manual

Rail system

**Folding front sight** 

Outer barrel

Flash suppressor

Hi-cap 450R magazine

Trigger

RECOMMENDED **BATTERY TYPE** G-11-019

NI-MH 9.6V 1400 mAh

1.Charge up the battery. 2.Charging will be completed after 3 hours.

1. Push the butt plate lock (both sides) 2. Pull out the butt plate.

Take off the cover.

Pull out the wire connector.

Connect battery plug with the connector until you heard a click sound.