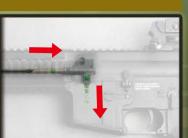

### TROUBLE SHOOTING

The screw at bottom of the grip. Please use the screwdriver to adjust

Check the wire set contact with motor.

Check the battery and connector.