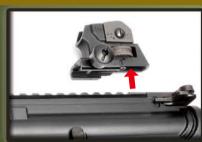

### WINDAGE ADJUSTMENT KNOB

Detachable rear sight

disassemble the rear sight.

Take off the rear sight to install other

Return the hop up dial to normal position and insert the cleaning rod from the lead edge of the inner barrel.

### FOLDING FRONT SIGHT

Folding the front sight

Press the plate back.

Press against the folding front sight.