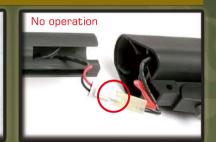

### TROUBLE SHOOTING

The screw at bottom of the grip. Please use the screwdriver to adjust

Check the wire set contact with motor.

Check the battery and connector.