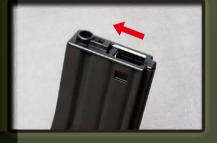

Reinstall the battery cover and butt plate.

It is strongly recommended the use of G&G BB pellets only. Using low quality BB pellets will shorten product life span

Open the cover of magazine.

Load G&G 5.95mm BB pellets into the

Close the cover plate then turn the gear until the sound changes.

Insert the magazine until you heard a click sound.

**New Blow Back Pneumatic System** 

True to the faith of mimicking real life firearms, G&G is proud to present guns. Conventional airsoft blow back utilizes tow hook springs to mim real life bolt actions, which often lead to excess wear and tear and poor reliability in the gear box. To alleviate the problem of conventional systems, G&G has independently developed the Pneumatic Blow Back system; a piston driven, gas operated mechanism to better mimic real