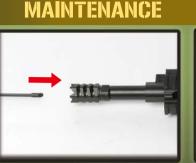

### WINDAGE ADJUSTMENT KNOB

Detachable rear sight

disassemble the rear sight.

Take off the rear sight to install other

Return the hop up dial to normal position and insert the cleaning rod from the lead edge of the inner barrel.

Be aware to have the rod facing down and reaching to the end, and remove clogged pellets.