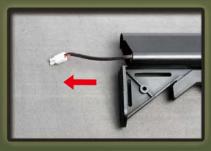

1.Charge up the battery. 2.Charging will be completed after 3 hours.

1. Push the butt plate lock (both sides) 2. Pull out the butt plate.

Take off the cover.

Pull out the wire connector.

Connect battery plug with the connector until you heard a click sound.