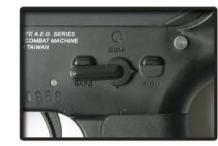

## COMPONENTS

FIRING MODE & SAFETY

- 1. Please select quality battery with the CE approval, to avoid any unnecessary damage on the product.

  2. Please use either 8.4V or 9.6V battery, if different
- voltage used, it might damage the product.
  Remove the battery from the product when it is not in
- 4. Do not wet nor incinerate the battery, nor to deform

**HOP-UP ADJUSTMENT** 

**Charging handle** 

Insert the battery into stock.

**Extend battery stock** 

Detachable rear sight

Selector lever

Stock release lever

Reinforced grip

## REAR SIGHT ADJUSTMENT

Keep the selector on Safe mode until you are actually ready to shoot.