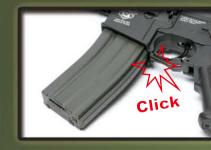

Close the cover plate then turn the gear until the sound changes.

Insert the magazine until you heard a click sound.

**New Blow Back Pneumatic System** 

True to the faith of mimicking real life firearms, G&G is proud to present guns. Conventional airsoft blow back utilizes tow hook springs to mim real life bolt actions, which often lead to excess wear and tear and poor reliability in the gear box. To alleviate the problem of conventional systems, G&G has independently developed the Pneumatic Blow Back system; a piston driven, gas operated mechanism to better mimic real