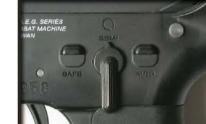

## COMPONENTS

FIRING MODE & SAFETY

- 1. Please select quality battery with the CE approval, to avoid any unnecessary damage on the product.

  2. Please use either 8.4V or 9.6V battery, if different
- voltage used, it might damage the product.
  Remove the battery from the product when it is not in
- 4. Do not wet nor incinerate the battery, nor to deform

**HOP-UP ADJUSTMENT** 

**Charging handle** 

Insert the battery into stock.

**Extend battery stock** 

Detachable rear sight

Selector lever

Stock release lever

Reinforced grip

## REAR SIGHT ADJUSTMENT

Keep the selector on Safe mode until you are actually ready to shoot.