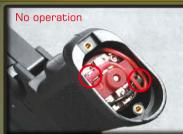

### TROUBLE SHOOTING

The screw at bottom of the grip. Please use the screwdriver to adjust

Check the wire set contact with motor.

Check the battery and connector.