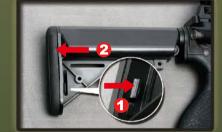

1.Charge up the battery. 2.Charging will be completed after 3 hours.

1. Push the butt plate lock (both sides) 2. Pull out the butt plate.

Take off the cover.

Pull out the wire connector.

Connect battery plug with the connector until you heard a click sound.