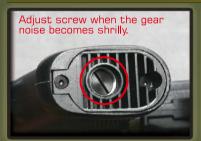

### TROUBLE SHOOTING

The screw at bottom of the grip. Please use the screwdriver to adjust

Check the wire set contact with motor.

Check the battery and connector.