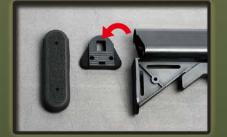

1.Charge up the battery. 2.Charging will be completed after 3 hours.

1. Push the butt plate lock (both sides) 2. Pull out the butt plate.

Take off the cover.

Pull out the wire connector.

Connect battery plug with the connector until you heard a click sound.