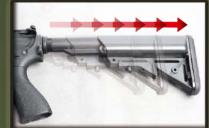

### RETRACTABLE STOCK

Press the stock release lever to unlock.

Adjust the position ( 6 position ).