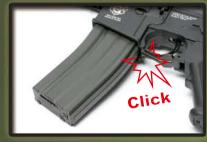

Close the cover plate then turn the gear until the sound changes.

Insert the magazine until you heard a click sound.

**New Blow Back Pneumatic System** 

True to the faith of mimicking real life firearms, G&G is proud to present guns. Conventional airsoft blow back utilizes tow hook springs to mim real life bolt actions, which often lead to excess wear and tear and poor reliability in the gear box. To alleviate the problem of conventional systems, G&G has independently developed the Pneumatic Blow Back system; a piston driven, gas operated mechanism to better mimic real