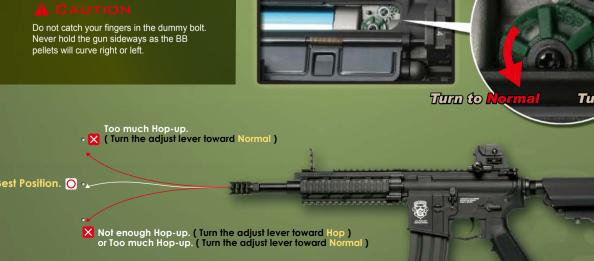

### WINDAGE ADJUSTMENT KNOB

Detachable rear sight

disassemble the rear sight.

Take off the rear sight to install other

Return the hop up dial to normal position and insert the cleaning rod from the lead edge of the inner barrel.