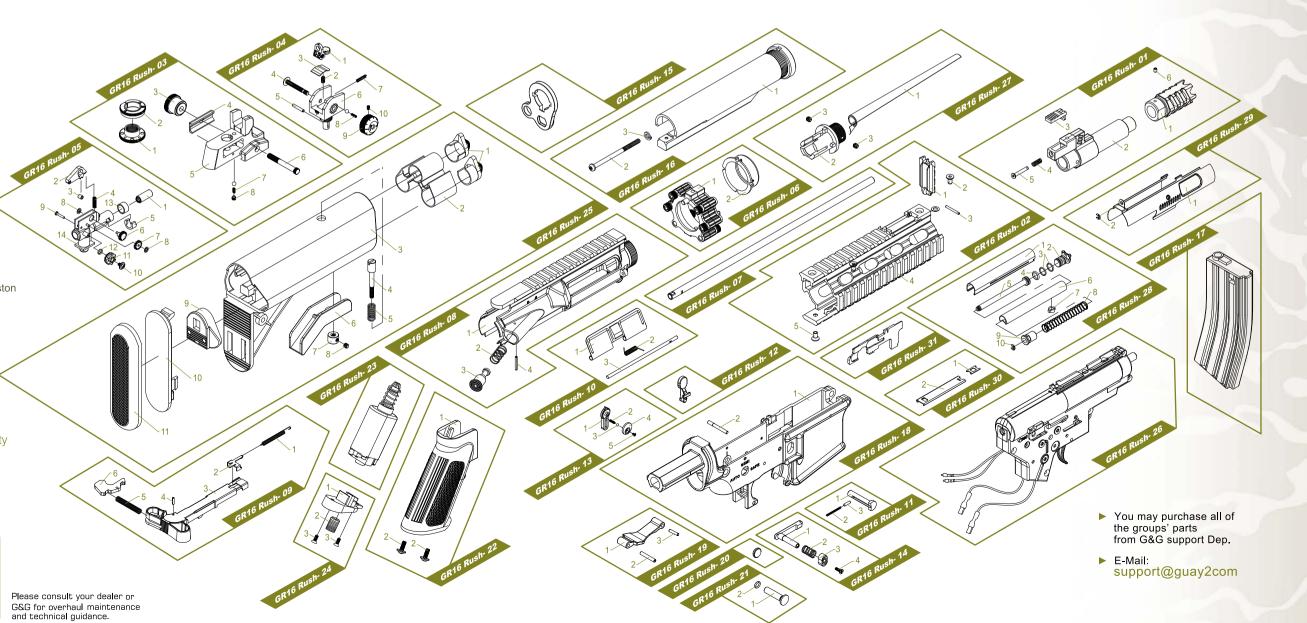

## **PARTS LIST**

GR16 Rush- 01 Flash suppressor set GR16 Rush- 02 Rail system set GR16 Rush- 03 Rear sight base set GR16 Rush- 04 Rear sight set GR16 Rush- 05 Hop-up set GR16 Rush- 08 Upper receiver set GR16 Rush- 09 Charging handle set GR16 Rush- 10 Port cover set GR16 Rush- 11 Front frame lock pin set GR16 Rush- 12 Bolt catch set GR16 Rush- 13 Selector lever set

GR16 Rush- 14 Magazine catch set GR16 Rush- 15 Stock washer

GR16 Rush- 16 Enhanced rod set GR16 Rush- 17 Hi-cap 450R magazine GR16 Rush- 18 Lower receiver set **GR16 Rush- 19** Trigger guard set **GR16 Rush- 20** Selector plate **GR16 Rush- 21** Rear frame lock pin set GR16 Rush- 22 Grip GR16 Rush- 23 Motor set GR16 Rush- 24 Grip bottom set GR16 Rush- 25 Extended stock set GR16 Rush- 26 Gear box set GR16 Rush- 27 Barrel base set GR16 Rush- 28 Blow back pneumatic piston GR16 Rush- 29 Charging plate GR16 Rush- 30 Charging upper cover GR16 Rush- 31 Switch plate