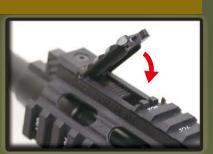

### FOLDING FRONT SIGHT

Folding the front sight

Press the plate back.

Press against the folding front sight.