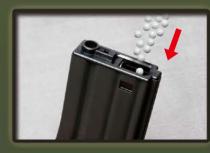

Reinstall the battery cover and butt plate.

It is strongly recommended the use of G&G BB pellets only. Using low quality BB pellets will shorten product life span

Open the cover of magazine.

Load G&G 5.95mm BB pellets into the

Close the cover plate then turn the gear until the sound changes.

Insert the magazine until you heard a click sound.

**New Blow Back Pneumatic System** 

True to the faith of mimicking real life firearms, G&G is proud to present guns. Conventional airsoft blow back utilizes tow hook springs to mim real life bolt actions, which often lead to excess wear and tear and poor reliability in the gear box. To alleviate the problem of conventional systems, G&G has independently developed the Pneumatic Blow Back system; a piston driven, gas operated mechanism to better mimic real