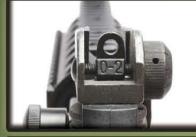

WWW.GUAY2.COM Manufactured by G&G Armament Printed in Taiwan

SPECIAL SHOOTING Used for precision firing.

Inseruction Manual

COMMON SHOOTING
Used for full automatic firing.

IDAGE KNOB (left / right adjustment) ELEVATION KNOB (up / down adjustment)

## REAR SIGHT ADJUSTMENT

Keep the selector on Safe mode until you are actually ready to shoot.

### WINDAGE ADJUSTMENT KNOB

Detachable rear sight

disassemble the rear sight.

Take off the rear sight to install other

Return the hop up dial to normal position and insert the cleaning rod from the lead edge of the inner barrel.