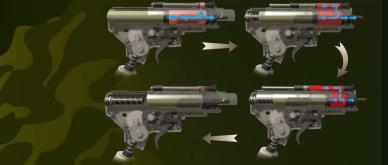

Close the cover plate then turn the gear until the sound changes.

Insert the magazine until you heard a click sound.

**New Blow Back Pneumatic System** 

True to the faith of mimicking real life firearms, G&G is proud to present guns. Conventional airsoft blow back utilizes tow hook springs to mim real life bolt actions, which often lead to excess wear and tear and poor reliability in the gear box. To alleviate the problem of conventional systems, G&G has independently developed the Pneumatic Blow Back system; a piston driven, gas operated mechanism to better mimic real

This new technology utilizes compressed air to move the bolt, which enables the action without adding extra stress to the gear box. This class leading system represents a significant milestone in the airsoft